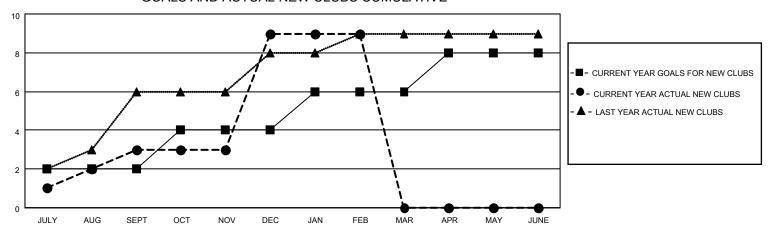

## GOALS AND ACTUAL NEW CLUBS CUMULATIVE

## MONTHLY MEMBERSHIP PROGRESS REPORT

LOCATION INDIA District 318 A Results as of: 2/28/2021

| Clubs         |               |             |               | Members               |                         |                         |                                                    |  |
|---------------|---------------|-------------|---------------|-----------------------|-------------------------|-------------------------|----------------------------------------------------|--|
|               | RESULTS FOR   | R 2020-2021 |               | RESULTS FOR 2020-2021 |                         |                         |                                                    |  |
| QUARTER       | NEW CLUB GOAL | NEW CLUBS   | DROPPED CLUBS | QUARTER MEM           | IBER GROWTH NET<br>GOAL | MEMBER GROWTH<br>ACTUAL | DROPPED<br>MEMBERS ACTUAL<br>(including transfers) |  |
| JULY/AUG/SEPT | 2             | 3           | 2             | JULY/AUG/SEPT         | 10                      | 217                     | 158                                                |  |
| OCT/NOV/DEC   | 2             | 6           | 0             | OCT/NOV/DEC           | 10                      | 474                     | 149                                                |  |
| JAN/FEB/MAR   | 2             | 0           | 6             | JAN/FEB/MAR           | 10                      | 149                     | 100                                                |  |
| APR/MAY/JUNE  | 2             | 0           | 0             | APR/MAY/JUNE          | 10                      | 0                       | 0                                                  |  |