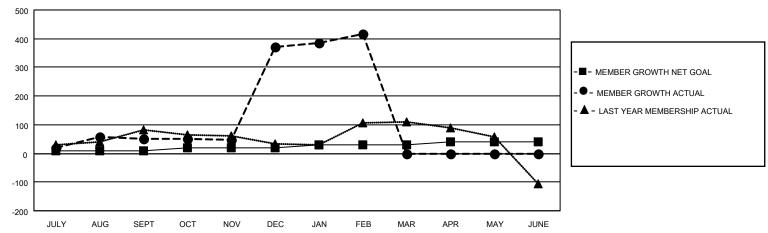

## GOALS AND ACTUAL MEMBERS CUMULATIVE

| DROPPED CLUBS: 8  |     | 92 CLUBS OF 138 ADDED 1 OR MORE | GENDER DISTRIBUTION             |                |       |
|-------------------|-----|---------------------------------|---------------------------------|----------------|-------|
|                   |     | NEW MEMBERS                     | MALE                            | 3,189 (74.21%) |       |
|                   |     |                                 | FEMALE                          | 1,108 (25.79%) |       |
| DROPPED MEMBERS   |     |                                 |                                 |                |       |
| DECEASED          | 20  | CLICK HERE FOR CUMULATIVE       | TOTAL FAMILY UNIT MEMBERS       |                | 2,153 |
| CLUB CANCELLED 73 |     | MEMBERSHIP DATA                 |                                 |                |       |
| OTHER             | 314 |                                 | FAMILY MEMBERS PAYING HALF DUES |                | 1,155 |
| TOTAL             | 407 |                                 | 0000                            |                |       |

## MONTHLY MEMBERSHIP PROGRESS REPORT

LOCATION INDIA District 318 A Results as of: 2/28/2021

| Clubs         |               |             |               | Members               |                         |                         |                                                    |  |
|---------------|---------------|-------------|---------------|-----------------------|-------------------------|-------------------------|----------------------------------------------------|--|
|               | RESULTS FOR   | R 2020-2021 |               | RESULTS FOR 2020-2021 |                         |                         |                                                    |  |
| QUARTER       | NEW CLUB GOAL | NEW CLUBS   | DROPPED CLUBS | QUARTER MEM           | IBER GROWTH NET<br>GOAL | MEMBER GROWTH<br>ACTUAL | DROPPED<br>MEMBERS ACTUAL<br>(including transfers) |  |
| JULY/AUG/SEPT | 2             | 3           | 2             | JULY/AUG/SEPT         | 10                      | 217                     | 158                                                |  |
| OCT/NOV/DEC   | 2             | 6           | 0             | OCT/NOV/DEC           | 10                      | 474                     | 149                                                |  |
| JAN/FEB/MAR   | 2             | 0           | 6             | JAN/FEB/MAR           | 10                      | 149                     | 100                                                |  |
| APR/MAY/JUNE  | 2             | 0           | 0             | APR/MAY/JUNE          | 10                      | 0                       | 0                                                  |  |